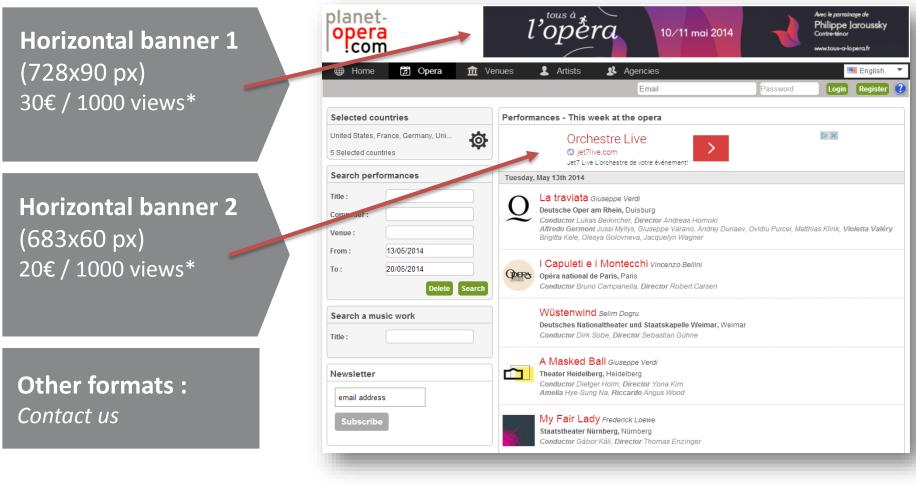

## Advertise your lyrical events on

Discover our advertising banner for your shows, season launches, special offers ...

## AUDIENCE

CONTENT

**30.000** visits per month in more than 90 countries 2/3 of the traffic comes from opera productions searches on Google

CONTACT

\* Ads displayed in rotation along the length of the campaign you wish to set up